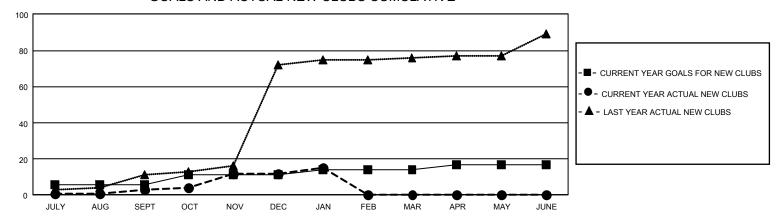

|  |  |  |  |  |
| QUARTER               | MEMBER GROWTH NET<br>GOAL | MEMBER GROWTH<br>ACTUAL | DROPPED MEMBERS ACTUAL (including transfers) |  |  |  |  |  |
| JULY/AUG/SEI          | ⊃T 185                    | 434                     | 504                                          |  |  |  |  |  |
| OCT/NOV/DEC           | 145                       | 705                     | 753                                          |  |  |  |  |  |
| JAN/FEB/MAR           | 135                       | 170                     | 20                                           |  |  |  |  |  |
| APR/MAY/JUN           | E 120                     | 0                       | 0                                            |  |  |  |  |  |

## GOALS AND ACTUAL NEW CLUBS CUMULATIVE



## GOALS AND ACTUAL MEMBERS CUMULATIVE



| DROPPED CLUBS: 39 |       | 180 CLUBS OF 500 ADDED 1<br>OR MORE NEW MEMBERS | GENDER DISTRIBUTION                |                 |  |
|-------------------|-------|-------------------------------------------------|------------------------------------|-----------------|--|
|                   |       |                                                 | MALE                               | 11,008 (79.05%) |  |
|                   |       |                                                 | FEMALE                             | 2,915 (20.93%)  |  |
| DROPPED MEMBERS   |       |                                                 | NON BINARY                         | 0 (0.00%)       |  |
| DECEASED          | 51    |