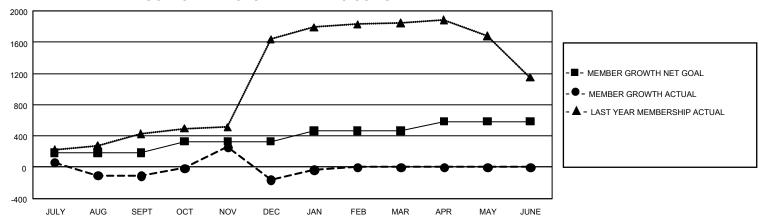

## GOALS AND ACTUAL MEMBERS CUMULATIVE

| DROPPED CLUBS: 39 |       | 180 CLUBS OF 500 ADDED 1<br>OR MORE NEW MEMBERS | GENDER DISTRIBUTION                |                 |  |
|-------------------|-------|-------------------------------------------------|------------------------------------|-----------------|--|
|                   |       |                                                 | MALE                               | 11,008 (79.05%) |  |
|                   |       |                                                 | FEMALE                             | 2,915 (20.93%)  |  |
| DROPPED MEMBERS   |       |                                                 | NON BINARY                         | 0 (0.00%)       |  |
| DECEASED          | 51    |                                                 | PREFER NOT TO ANSWER               | 3 (0.02%)       |  |
| CLUB CANCELLED    | 479   |                                                 | TOTAL FAMILY UNIT MEMBERS          | 5.548           |  |
| OTHER             | 747   | CLICK HERE FOR                                  | S,s is                             |                 |  |
| TOTAL             | 1,277 | CUMULATIVE MEMBERSHIP DATA                      | FAMILY MEMBERS PAYING HALF DUES 3, |                 |  |